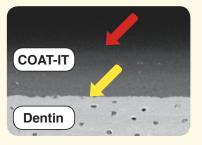

#### **Exceptionally Strong Bond**

**COAT-IT** exhibits an equally strong adhesion to different substrates such as Enamel, Dentin and GIC, with virtually no gap, even when observed under high magnification.

## SEAL & PROTECT

A) Adhesive interface between COAT-IT and Enamel

B) Adhesive interface between COAT-IT and Dentin Enamel

C) Adhesive interface between COAT-IT and GIC (Glaslonomer FX Ultra)