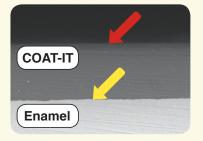

#### **Exceptionally Strong Bond**

**COAT-IT** exhibits an equally strong adhesion to different substrates such as Enamel, Dentin and GIC, with virtually no gap, even when observed under high magnification.

## SEAL & PROTECT

A) Adhesive interface between COAT-IT and Enamel

B) Adhesive interface between COAT-IT and Dentin Enamel

C) Adhesive interface between COAT-IT and GIC (Glaslonomer FX Ultra)