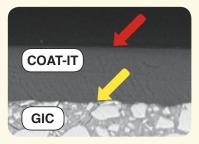

#### **Exceptionally Strong Bond**

**COAT-IT** exhibits an equally strong adhesion to different substrates such as Enamel, Dentin and GIC, with virtually no gap, even when observed under high magnification.

## SEAL & PROTECT

A) Adhesive interface between COAT-IT and Enamel

B) Adhesive interface between COAT-IT and Dentin Enamel

C) Adhesive interface between COAT-IT and GIC (Glaslonomer FX Ultra)